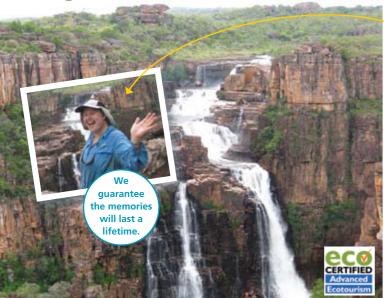

## 1 great trip to do next year

Picture yourself standing at the top of Twin Falls.

It's one of Kakadu's great tourist icons. It is a beautiful dry season day. The falls are near their peak. Except for your walking companions, you have this magnificent place to yourself.